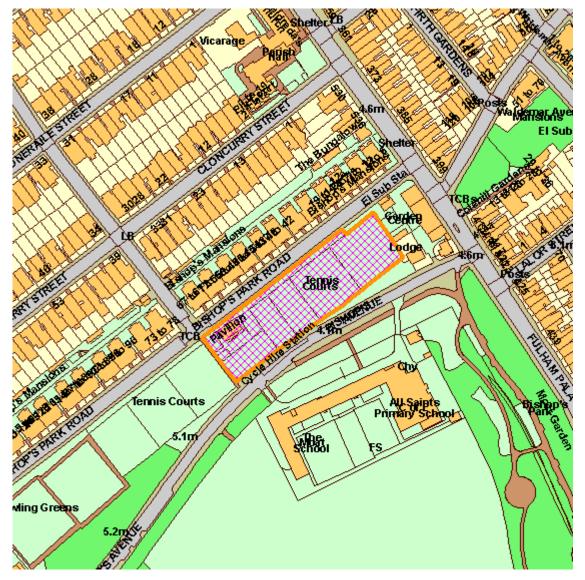

# Bishop's Park Tennis Courts Bishop's Avenue London

© Crown Copyright. All Rights Reserved. London Borough Hammersmith and Fulham LA100019223 (2013).

For identification purposes only - do not scale.

Reg. No: 2020/01261/FUL

#### 1.0 SITE CONTEXT

- 1.1 The application site relates to 3 outside public tennis courts in Bishop's Park. The Park are situated on the north side of Bishop's Avenue, the south side Bishop's Park Road and to the east is Fulham Palace Road.
- 1.2 The surrounding area is mixed in character. To the south-east is the Moat School and Fulham Palace Meadow Allotments the latter is within a designated nature conservation area. To the north-west, the closest residential properties are the three-storey flatted developments at Bishops Park Mansions on Bishop's Park Road. Within the Park, fronting Bishops Park Road there is a single row of mature trees between the tennis courts and the Bishops Park Mansions.
- 1.3 Bishop's Park is designated as public open space, Metropolitan Open Land and is on the English Heritage Register of Parks and Gardens of Special Historic Interest. It also forms central part of the Bishops Park Conservation Area. The site is situated within a flood risk zone 3 and within the Thames Policy Area.